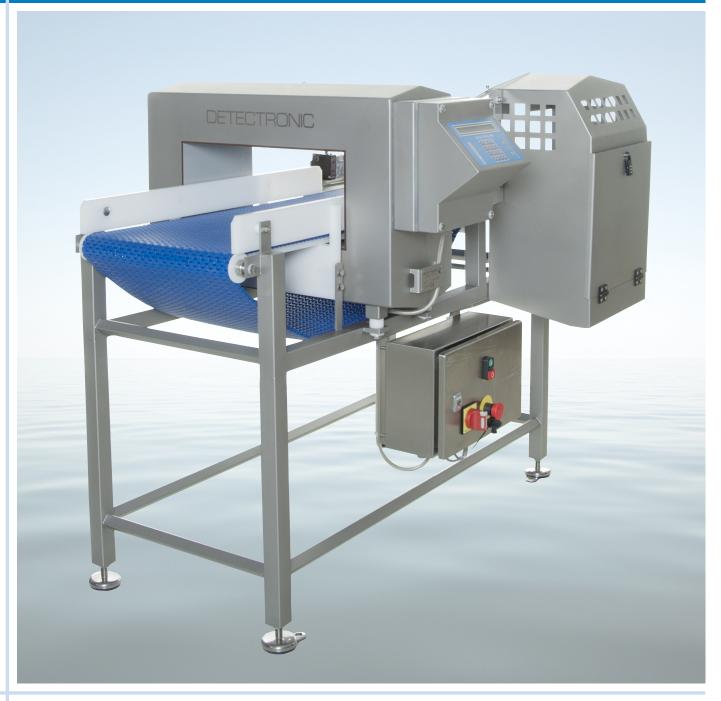

#### Product Description

One of the most common problems in the food industry is packages containing metal and foreign objects, it can downgrade or even reject a product from the supplier.

The **Detectronic Metal Detector** is manufactured specifically to your needs. We provide the application to detect products for different metals such as iron, aluminium and stainless steel.

The **Detectronic Metal Detector** is made of stainless steel 304. It has no horizontal surfaces and has a watertight protection IP 67 which makes it the perfect machine for installation in wet areas.

Self-surveillance, extended data logging, integrated relays, and a user friendly display makes the **Detectronic Metal Detector** a preferred product for the food industry world wide.

**Detectronic** has been supplying the food industry with metal detectors since 1986. Our extensive knowhow on building metal detector systems for all segments within the food industry ensures our customers a valuable and reliable metal detection solution for any application. We custom make our machines to suit your production, in order to reach optimal performance levels.